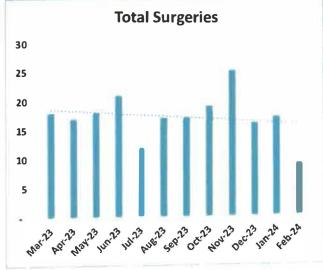

Surgery numbers have been soft in February. We are double checking to make sure referrals are not lost in the system with the conversion.

We will have our first clinical rotation of student nurses this spring. This has not happened in a very long time.