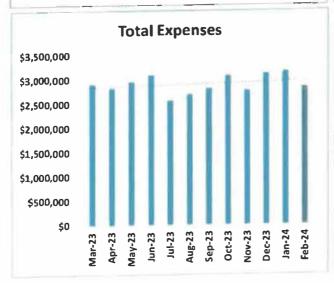

Revenue deductions for January were \$3,023,455 or \$328,388 more than budget. Other operating revenue was \$229,241 and non-operating revenue was \$354,985 including \$167,348 of mil levy funds.

Operating expenses for January were \$3,173,548, which is over budget by \$141,726. Contract service expenses were over budget due to the productivity incentive of \$100,000 for the surgery group. Other operating expenses included \$37,500 for CRNA recruitment fees.

**Revenue Deductions** for February were \$2,526,902 or \$5,710 more than budget.

Other Operating Revenue was \$283,130.

Non-Operating Revenue was \$196,225.

**Hospital Operating Expenses** for February were \$2,851,302 which were over budget by \$15,082. Supplies expenses were under budget because of the conversion that we were not able to charge to departments. Contract Services expenses were over budget due to the productivity incentive of \$125,000 for the surgery group.