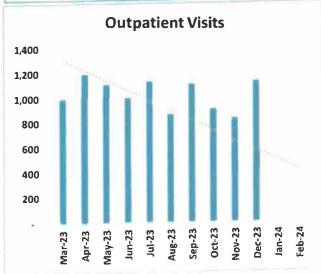

Gross revenue for January was \$5,538,569 or \$143,278 more than budget. Patient days were 122, 5 more than December. RHC visits were 842, 1 more than December, and ER visits were 728, 27 more than December.

### **Hospital Excess Revenue over Expense**

The Net Income for the month of February was (\$1,038,813) vs. a Budget Income of (\$285,964).

Hospital Gross Revenue for February was \$4,240,399 or \$806,809 less than budget. Patient Days were 142 – 20 more than January, RHC visits were 814 – 28 less than January and ER visits were 670 – 58 less than January.