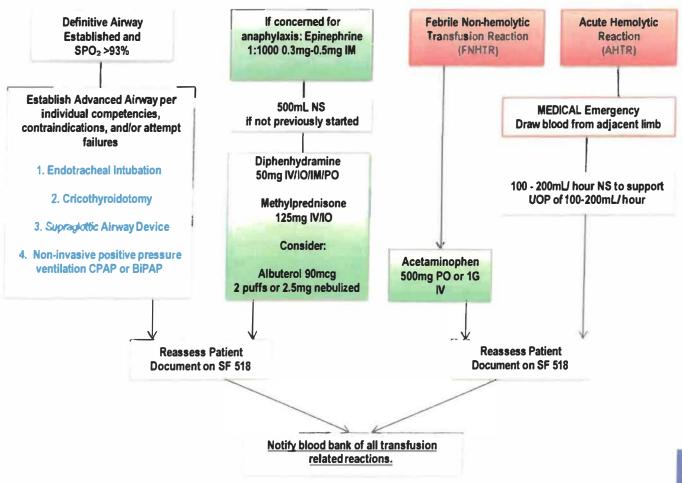

### A. Med Staff ~

- 1. Policy Review
- a. Form #F-953-01-048: SVH Controlled Substance Contract
- b. Policy #280-03-013: Transfusion, Blood, or Blood Products
- c. Form #F-280-03-013-1: Administration of Blood or Blood Products
- d. Form #F-280-03-013-1: Agreement for Administration of Blood or Blood Products
- e. Policy #184-01-117: Burn Care
- f. Policy #185-01-086: Scope of Services, Emergency Department

<u>Denise Addie stated that Board Quality met on Monday and reviewed all above listed policies. She made a motion based on that meeting to recommend approval of all policies as presented. Greg D'Amour seconded. Motion carried unanimously.</u>