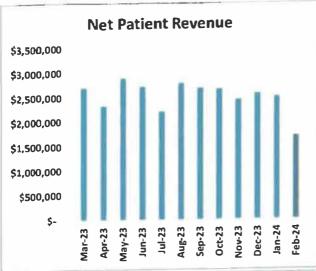

Gross revenue for January was \$5,538,569 or \$143,278 more than budget. Patient days were 122, 5 more than December. RHC visits were 842, 1 more than December, and ER visits were 728, 27 more than December.

### **Hospital Excess Revenue over Expense**

The Net Income for the month of February was (\$1,038,813) vs. a Budget Income of (\$285,964).

Hospital Gross Revenue for February was \$4,240,399 or \$806,809 less than budget. Patient Days were 142 – 20 more than January, RHC visits were 814 – 28 less than January and ER visits were 670 – 58 less than January.

**Revenue Deductions** for February were \$2,526,902 or \$5,710 more than budget.

Other Operating Revenue was \$283,130.

Non-Operating Revenue was \$196,225.

**Hospital Operating Expenses** for February were \$2,851,302 which were over budget by \$15,082. Supplies expenses were under budget because of the conversion that we were not able to charge to departments. Contract Services expenses were over budget due to the productivity incentive of \$125,000 for the surgery group.