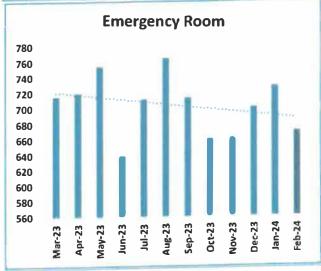

Gross revenue for January was \$5,538,569 or \$143,278 more than budget. Patient days were 122, 5 more than December. RHC visits were 842, 1 more than December, and ER visits were 728, 27 more than December.

### **Hospital Excess Revenue over Expense**

The Net Income for the month of February was (\$1,038,813) vs. a Budget Income of (\$285,964).

Hospital Gross Revenue for February was \$4,240,399 or \$806,809 less than budget. Patient Days were 142 – 20 more than January, RHC visits were 814 – 28 less than January and ER visits were 670 – 58 less than January.