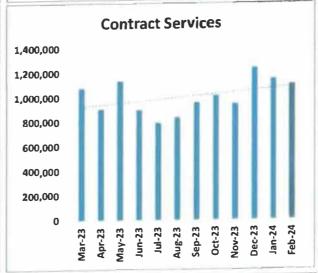

Revenue deductions for January were \$3,023,455 or \$328,388 more than budget. Other operating revenue was \$229,241 and non-operating revenue was \$354,985 including \$167,348 of mil levy funds.

Operating expenses for January were \$3,173,548, which is over budget by \$141,726. Contract service expenses were over budget due to the productivity incentive of \$100,000 for the surgery group. Other operating expenses included \$37,500 for CRNA recruitment fees.

**Revenue Deductions** for February were \$2,526,902 or \$5,710 more than budget.

Other Operating Revenue was \$283,130.

Non-Operating Revenue was \$196,225.

**Hospital Operating Expenses** for February were \$2,851,302 which were over budget by \$15,082. Supplies expenses were under budget because of the conversion that we were not able to charge to departments. Contract Services expenses were over budget due to the productivity incentive of \$125,000 for the surgery group.