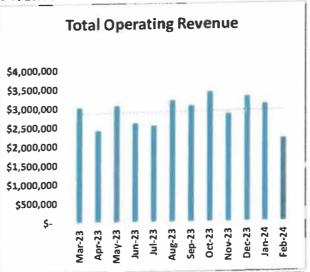

### **Hospital Excess Revenue over Expense**

The Net Income for the month of February was (\$1,038,813) vs. a Budget Income of (\$285,964).

Hospital Gross Revenue for February was \$4,240,399 or \$806,809 less than budget. Patient Days were 142 – 20 more than January, RHC visits were 814 – 28 less than January and ER visits were 670 – 58 less than January.

**Revenue Deductions** for February were \$2,526,902 or \$5,710 more than budget.

Other Operating Revenue was \$283,130.

Non-Operating Revenue was \$196,225.

**Hospital Operating Expenses** for February were \$2,851,302 which were over budget by \$15,082. Supplies expenses were under budget because of the conversion that we were not able to charge to departments. Contract Services expenses were over budget due to the productivity incentive of \$125,000 for the surgery group.

EBITDA for February was (\$656,551) vs. a Budget of \$104,369. YTD EBITDA is \$549,851 vs. a Budget of \$878,136.

The Bond Coverage Ratio in February was -22% vs. an expected ratio of 130%.

Sierra Vista Hospital KEY STATISTICS February 29, 2024