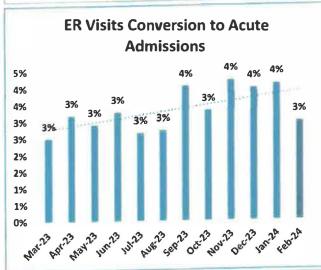

Gross revenue for January was \$5,538,569 or \$143,278 more than budget. Patient days were 122, 5 more than December. RHC visits were 842, 1 more than December, and ER visits were 728, 27 more than December.

### **Hospital Excess Revenue over Expense**

The Net Income for the month of February was (\$1,038,813) vs. a Budget Income of (\$285,964).

Hospital Gross Revenue for February was \$4,240,399 or \$806,809 less than budget. Patient Days were 142 – 20 more than January, RHC visits were 814 – 28 less than January and ER visits were 670 – 58 less than January.