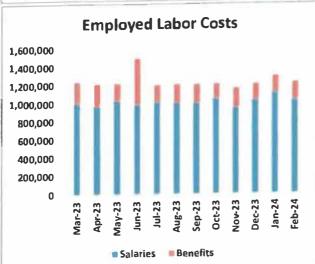

Revenue deductions for January were \$3,023,455 or \$328,388 more than budget. Other operating revenue was \$229,241 and non-operating revenue was \$354,985 including \$167,348 of mil levy funds.

Operating expenses for January were \$3,173,548, which is over budget by \$141,726. Contract service expenses were over budget due to the productivity incentive of \$100,000 for the surgery group. Other operating expenses included \$37,500 for CRNA recruitment fees.