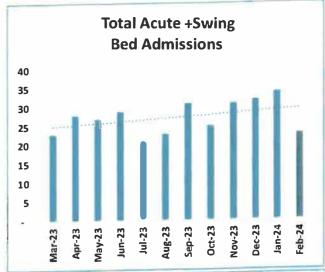

Gross revenue for January was \$5,538,569 or \$143,278 more than budget. Patient days were 122, 5 more than December. RHC visits were 842, 1 more than December, and ER visits were 728, 27 more than December.

### **Hospital Excess Revenue over Expense**

The Net Income for the month of February was (\$1,038,813) vs. a Budget Income of (\$285,964).

Hospital Gross Revenue for February was \$4,240,399 or \$806,809 less than budget. Patient Days were 142 – 20 more than January, RHC visits were 814 – 28 less than January and ER visits were 670 – 58 less than January.