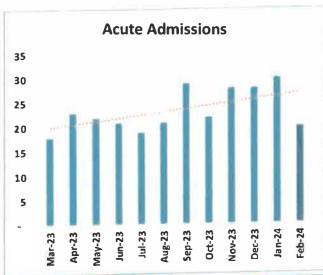

Gross revenue for January was \$5,538,569 or \$143,278 more than budget. Patient days were 122, 5 more than December. RHC visits were 842, 1 more than December, and ER visits were 728, 27 more than December.

### **Hospital Excess Revenue over Expense**

The Net Income for the month of February was (\$1,038,813) vs. a Budget Income of (\$285,964).

Hospital Gross Revenue for February was \$4,240,399 or \$806,809 less than budget. Patient Days were 142 – 20 more than January, RHC visits were 814 – 28 less than January and ER visits were 670 – 58 less than January.