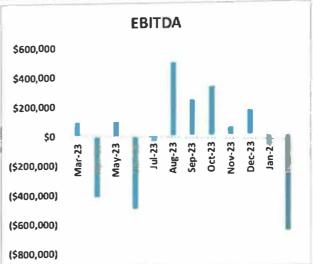

EBITDA for January was (\$74,087) versus a budget of \$111,566. Year to date EBITDA is \$1,206,403 versus a budget of \$773,767. The bond coverage ratio in January was 49% versus an expected ratio of 130%.

EBITDA for February was (\$656,551) vs. a Budget of \$104,369. YTD EBITDA is \$549,851 vs. a Budget of \$878,136.

The Bond Coverage Ratio in February was -22% vs. an expected ratio of 130%.

Sierra Vista Hospital KEY STATISTICS February 29, 2024